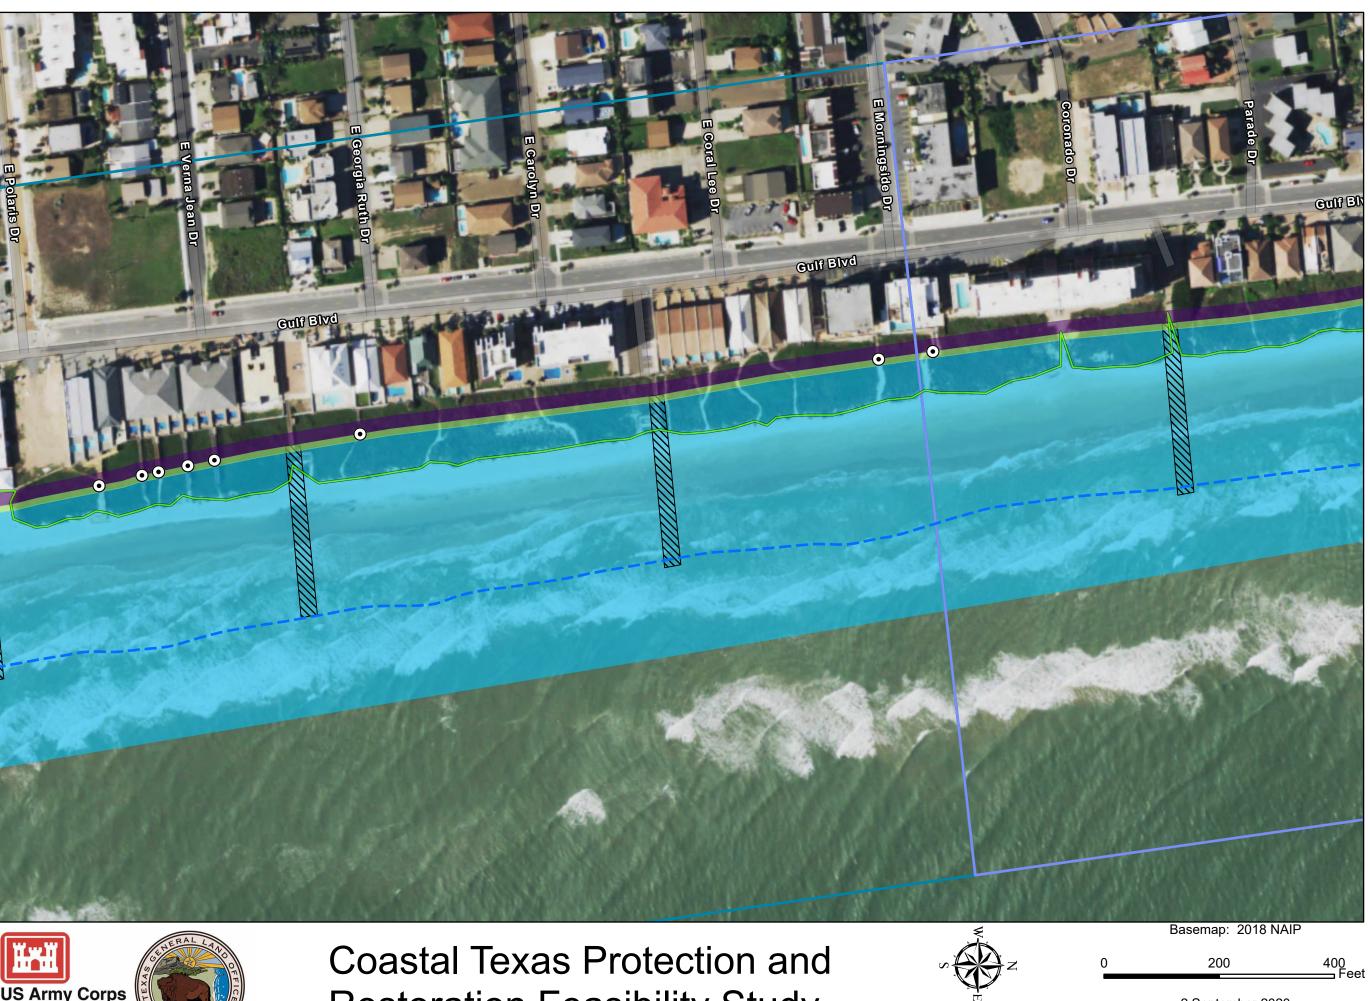

Private Beach  $\odot$ Access Approximate - Mean Low Tide Line Approximate Ling of Vegetation Beach Nourishment Public Beach Access Temporary Staging Area Permanent Easement Temporary Work Area Easement Reach 3 Reach 4 Reach 5

**Coastal Texas Protection and** 

Private Beach  $\odot$ Access Approximate - Mean Low Tide Line Approximate Ling of Vegetation Beach Nourishment Public Beach Access Temporary Staging Area Permanent Easement Temporary Work Area Easement Reach 3 Reach 4 Reach 5

**Coastal Texas Protection and** 

Private Beach  $\odot$ Access Approximate - Mean Low Tide Line Approximate Ling of Vegetation Beach Nourishment Public Beach Access Temporary Staging Area Permanent Easement Temporary Work Area Easement