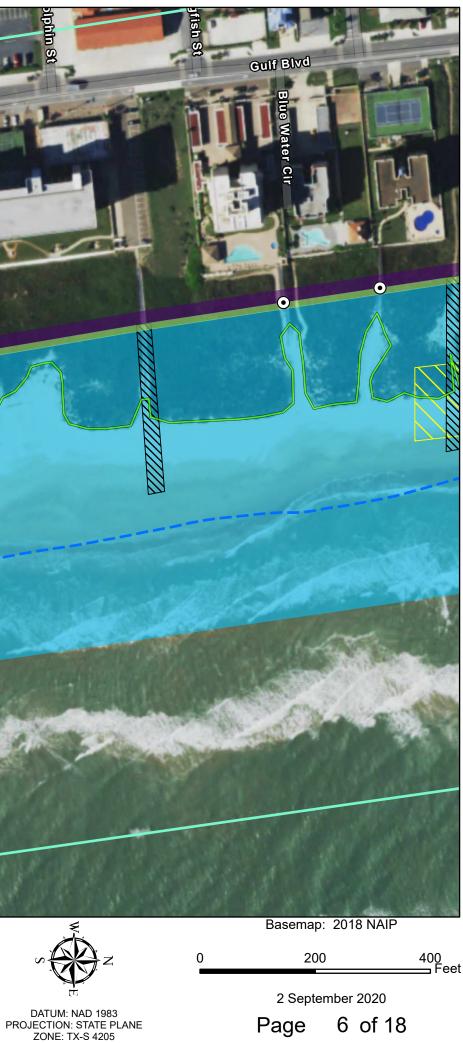

2 September 2020

5 of 18 Page

 $\bigcirc$ 

ZONE: TX-S 4205

Page 7 of 18

Private Beach  $\odot$ Access Approximate - Mean Low Tide Line Approximate Ling of Vegetation Beach Nourishment Public Beach Access Temporary Staging Area Permanent Easement Temporary Work Area Easement Reach 3 Reach 4 Reach 5