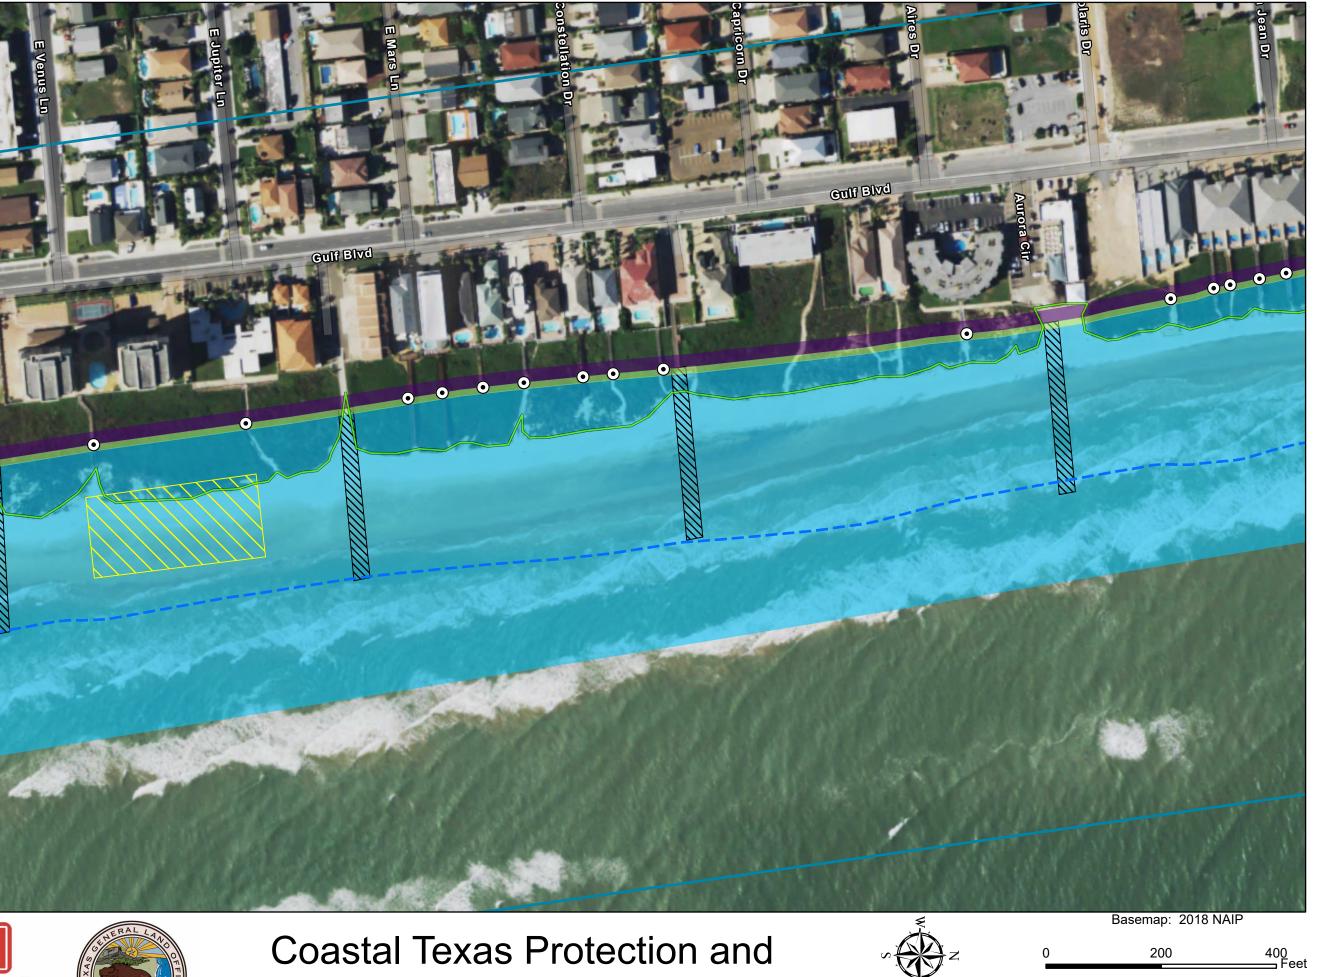

Private Beach  $\odot$ Access Approximate - Mean Low Tide Line Approximate Ling of Vegetation Beach Nourishment Public Beach Access Temporary Staging Area Permanent Easement Temporary Work Area Easement Reach 3 Reach 4 Reach 5

**Coastal Texas Protection and** 

Private Beach  $\odot$ Access Approximate - Mean Low Tide Line Approximate Ling of Vegetation Beach Nourishment Public Beach Access Temporary Staging Area Permanent Easement Temporary Work Area Easement Reach 3 Reach 4 Reach 5

**Coastal Texas Protection and** 

Private Beach  $\odot$ Access Approximate - Mean Low Tide Line Approximate Ling of Vegetation Beach Nourishment Public Beach Access Temporary Staging Area Permanent Easement Temporary Work Area Easement