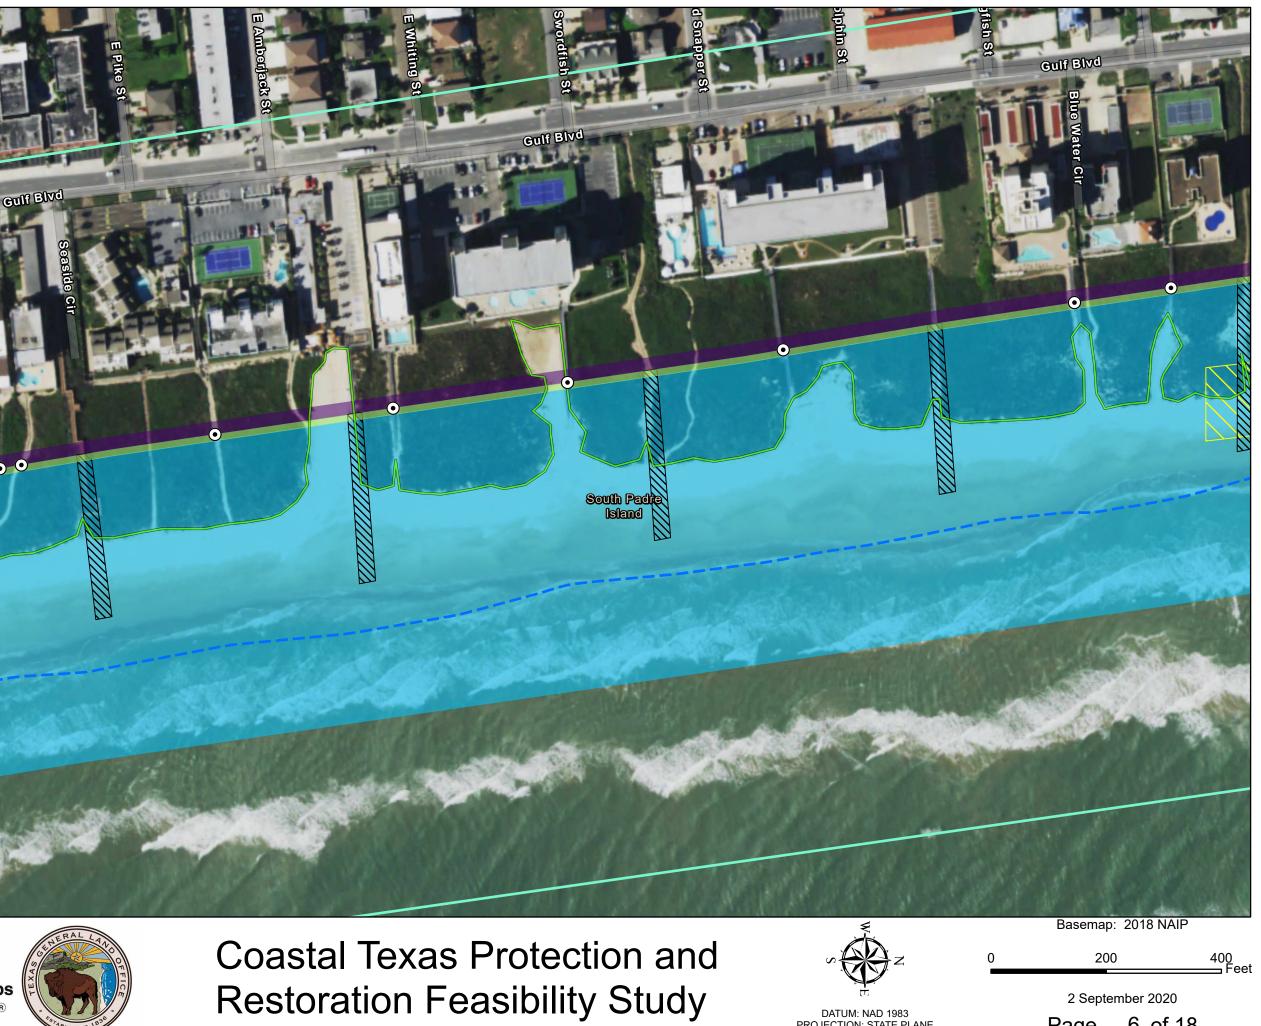

2 September 2020

5 of 18 Page

 $\bigcirc$ 

ZONE: TX-S 4205

Page 7 of 18

Private Beach  $\odot$ Access Approximate - Mean Low Tide Line Approximate Ling of Vegetation Beach Nourishment Public Beach Access Temporary Staging Area Permanent Easement Temporary Work Area Easement Reach 3 Reach 4 Reach 5