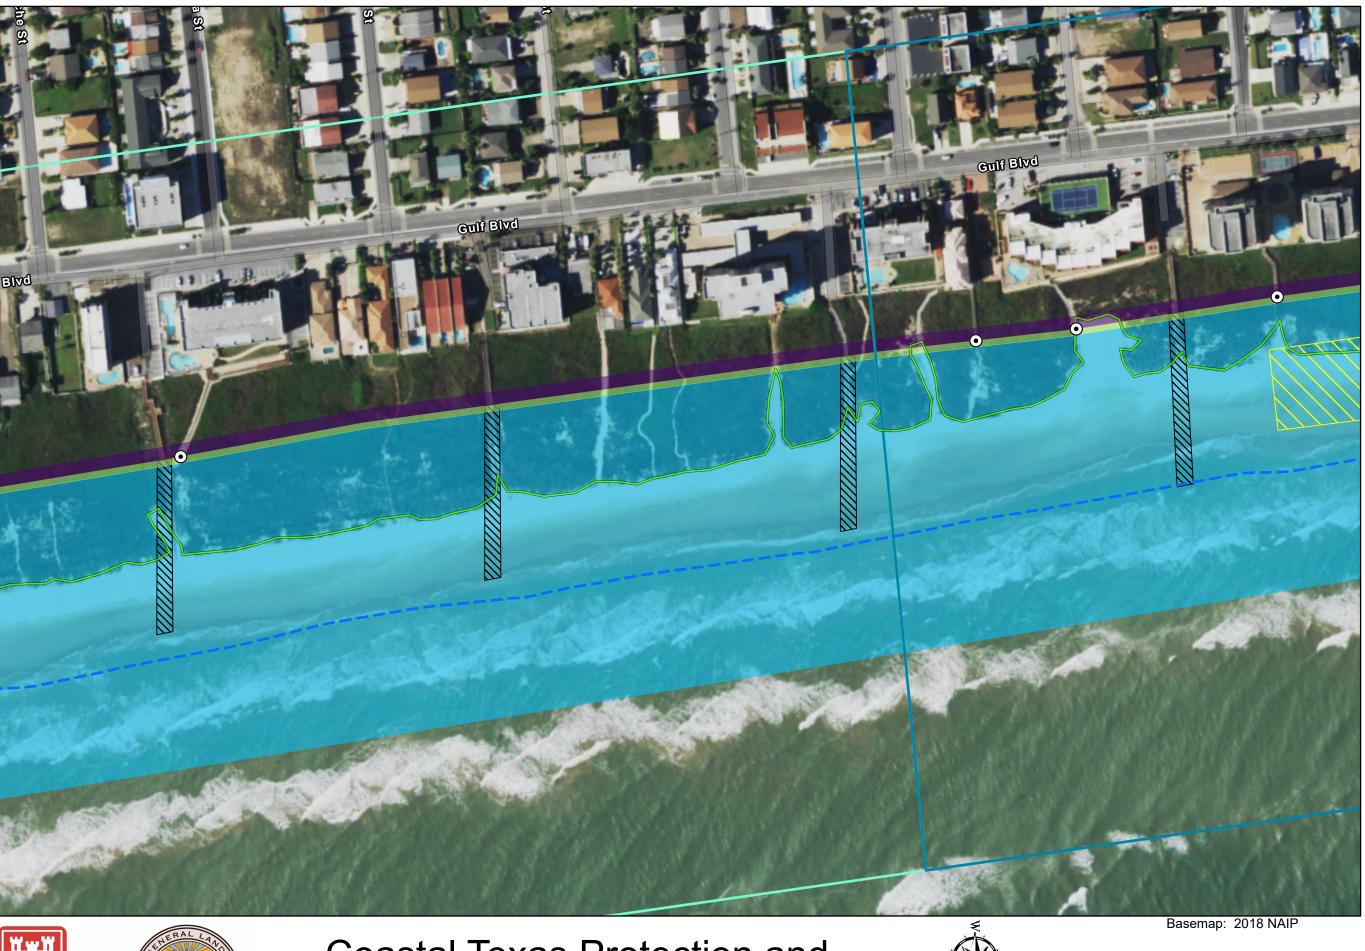

Ĭ. . I

**Coastal Texas Protection and Restoration Feasibility Study** 

DATUM: NAD 1983 PROJECTION: STATE PLANE ZONE: TX-S 4205

2 September 2020

Page 11 of 18

**Coastal Texas Protection and Restoration Feasibility Study** 