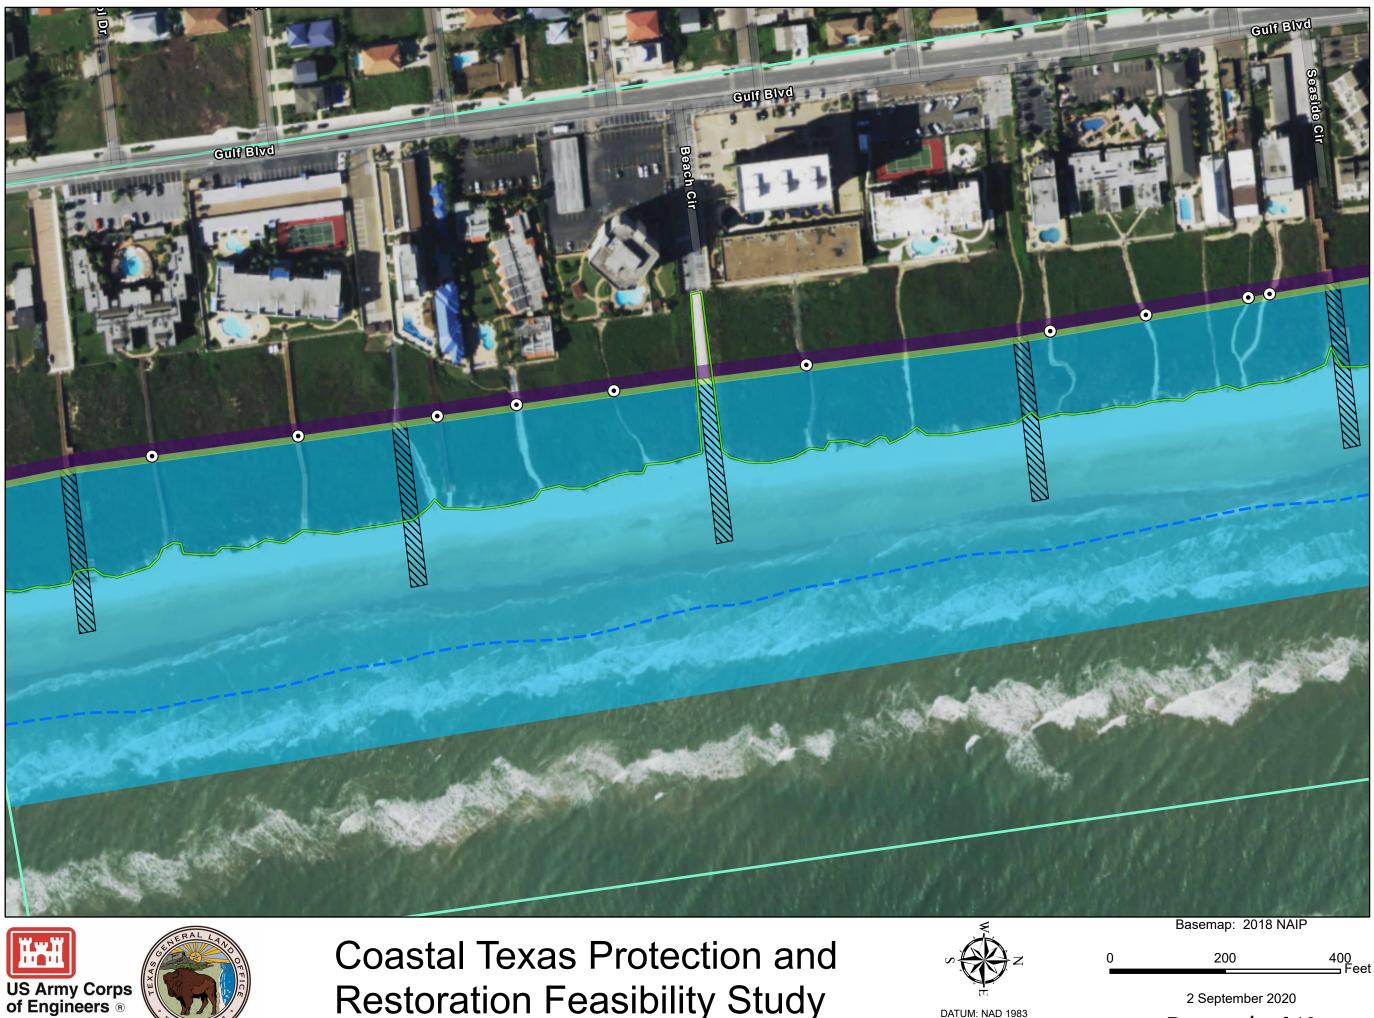

**Coastal Texas Protection and Restoration Feasibility Study** 

DATUM: NAD 1983 PROJECTION: STATE PLANE ZONE: TX-S 4205

Page 4 of 18

**Restoration Feasibility Study** 

DATUM: NAD 1983 PROJECTION: STATE PLANE ZONE: TX-S 4205

2 September 2020

5 of 18 Page

 $\bigcirc$ 

ZONE: TX-S 4205

Page 7 of 18

Private Beach  $\odot$ Access Approximate - Mean Low Tide Line Approximate Ling of Vegetation Beach Nourishment Public Beach Access Temporary Staging Area Permanent Easement Temporary Work Area Easement Reach 3 Reach 4 Reach 5