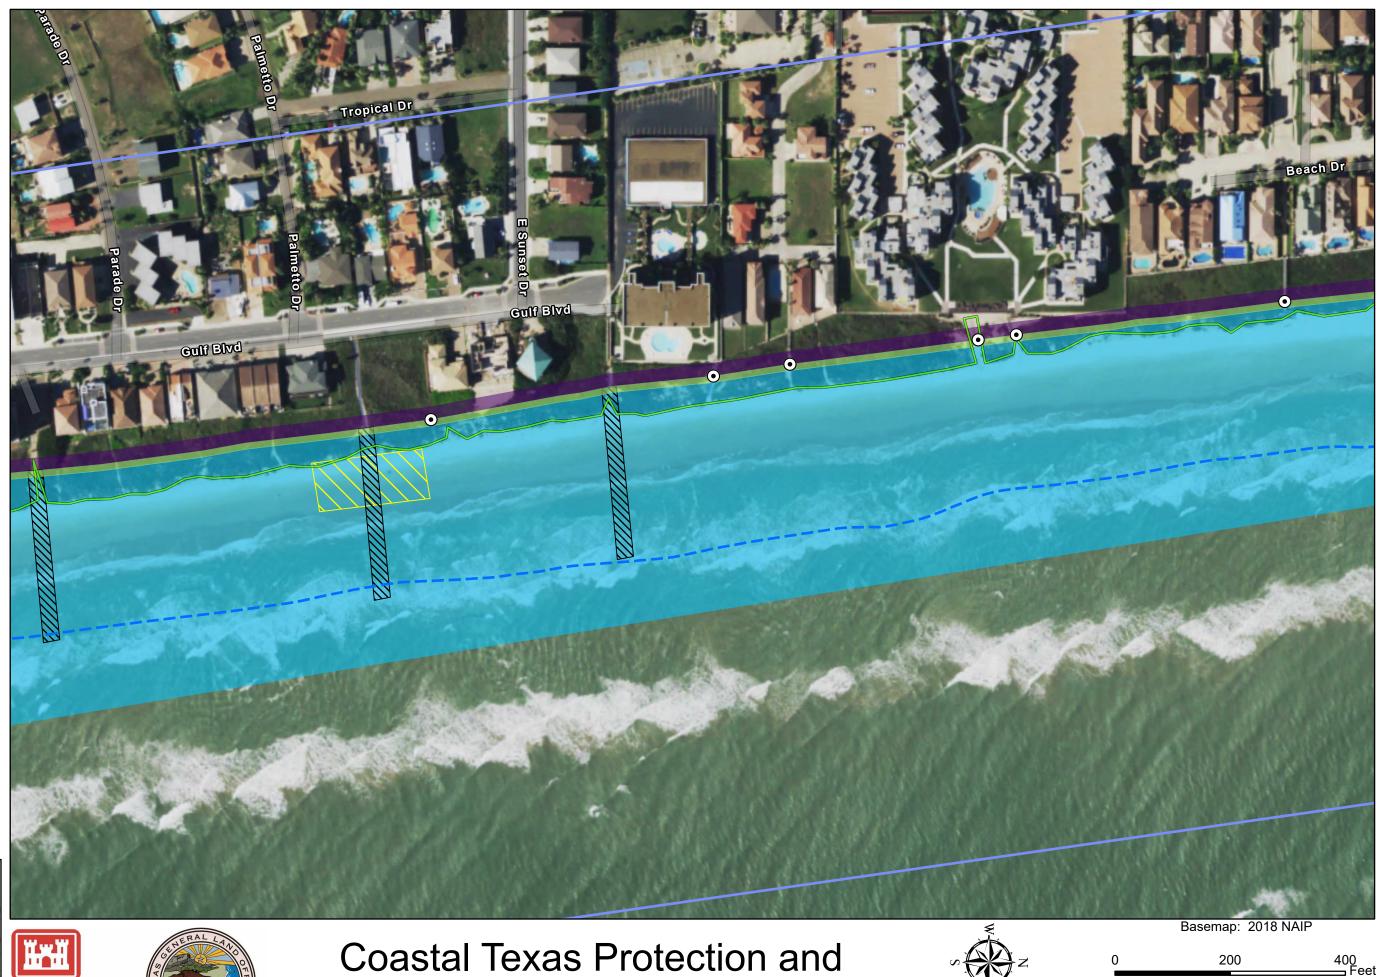

Ĭ. . I

**Coastal Texas Protection and Restoration Feasibility Study** 

DATUM: NAD 1983 PROJECTION: STATE PLANE ZONE: TX-S 4205

2 September 2020

Page 11 of 18

**Coastal Texas Protection and Restoration Feasibility Study** 

DATUM: NAD 1983 PROJECTION: STATE PLANE ZONE: TX-S 4205

2 September 2020

Page 12 of 18

Private Beach  $\odot$ Access Approximate - Mean Low Tide Line Approximate Ling of Vegetation Beach Nourishment Public Beach Access Temporary Staging Area Permanent Easement Temporary Work Area Easement Reach 3 Reach 4 Reach 5

**Restoration Feasibility Study** 

DATUM: NAD 1983 PROJECTION: STATE PLANE ZONE: TX-S 4205

Page 13 of 18

Private Beach  $\odot$ Access Approximate - Mean Low Tide Line Approximate Ling of Vegetation Beach Nourishment Public Beach Access Temporary Staging Area Permanent Easement Temporary Work Area Easement Reach 3 Reach 4 Reach 5