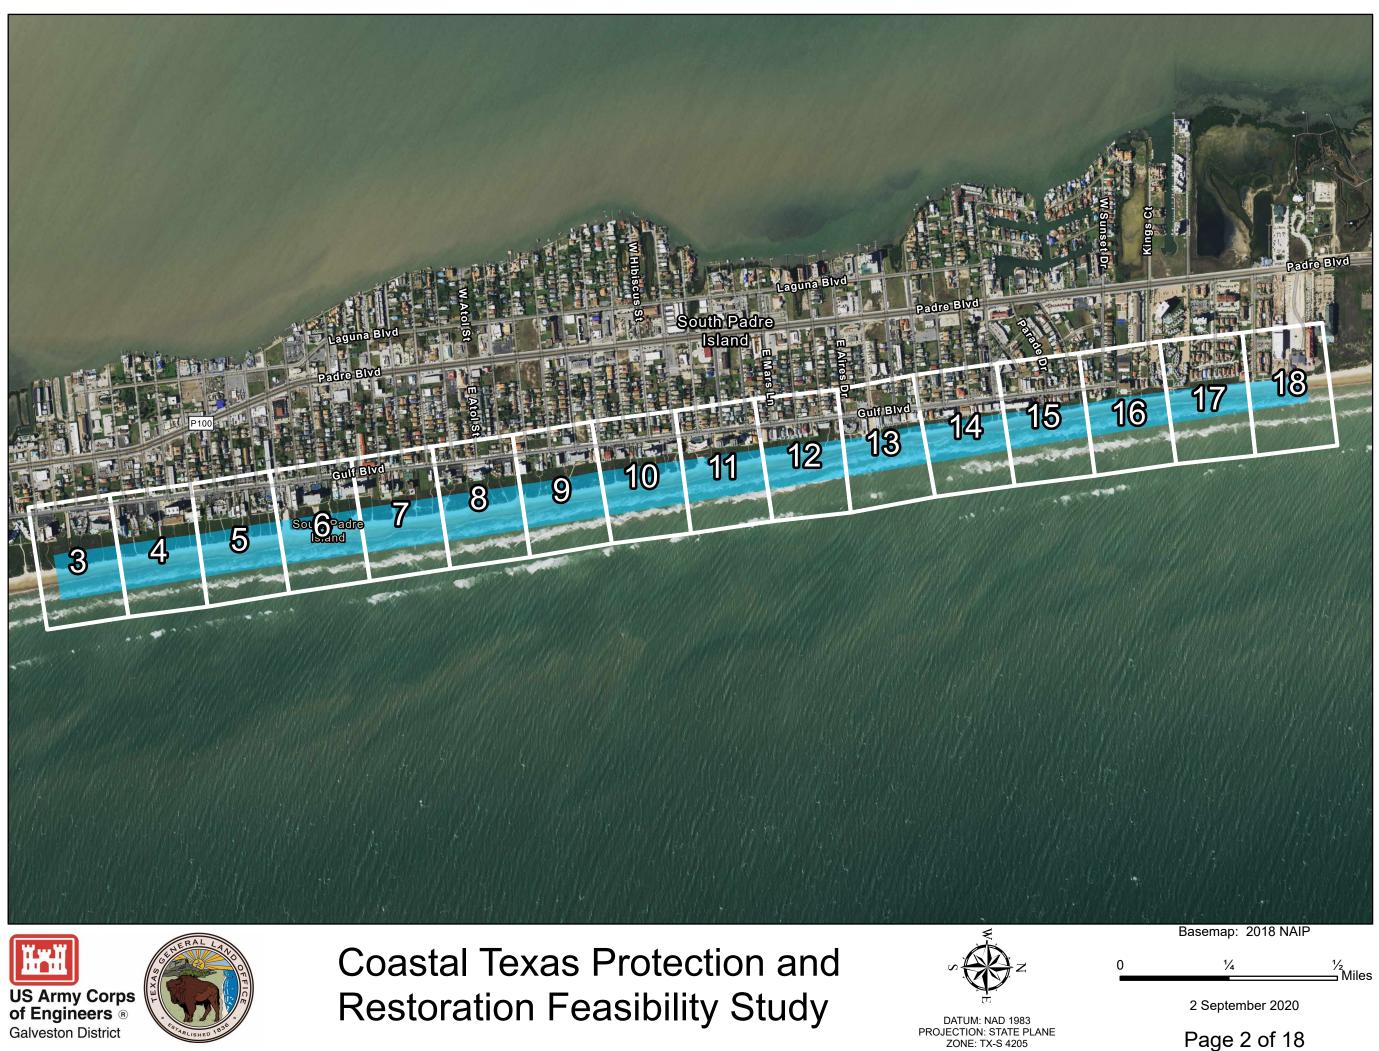

**Coastal Texas Protection and Restoration Feasibility Study** 

DATUM: NAD 1983 PROJECTION: STATE PLANE ZONE: TX-S 4205

Page 4 of 18

**Restoration Feasibility Study** 

DATUM: NAD 1983 PROJECTION: STATE PLANE ZONE: TX-S 4205