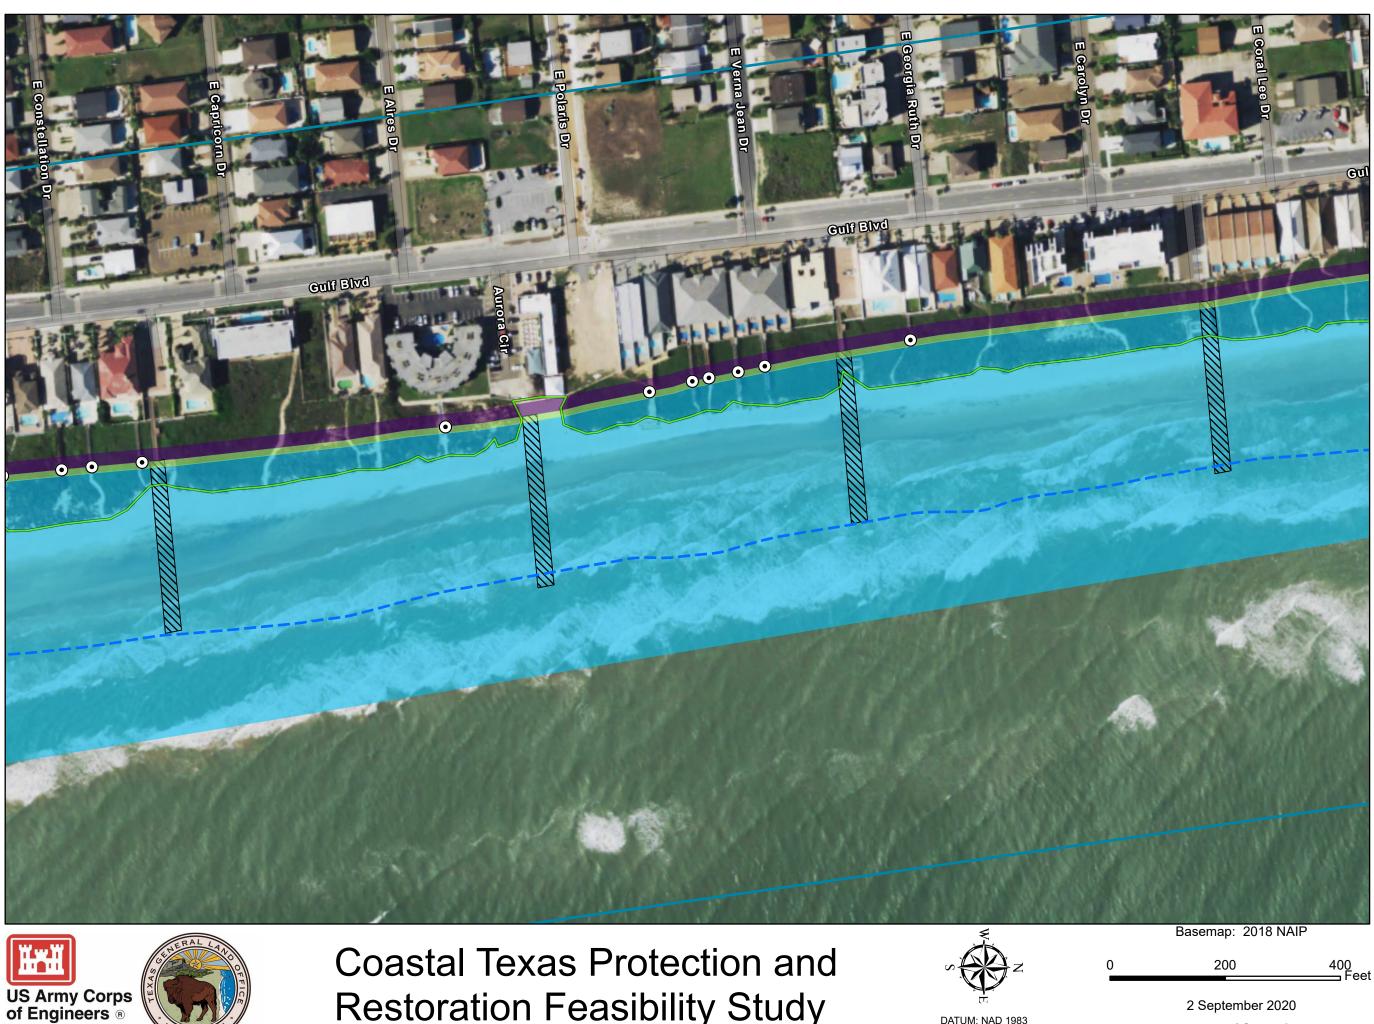

**Coastal Texas Protection and Restoration Feasibility Study** 

DATUM: NAD 1983 PROJECTION: STATE PLANE ZONE: TX-S 4205

Page 4 of 18

**Restoration Feasibility Study** 

DATUM: NAD 1983 PROJECTION: STATE PLANE ZONE: TX-S 4205

2 September 2020

5 of 18 Page

 $\bigcirc$ 

ZONE: TX-S 4205

Page 7 of 18

Private Beach  $\odot$ Access Approximate - Mean Low Tide Line Approximate Ling of Vegetation Beach Nourishment Public Beach Access Temporary Staging Area Permanent Easement Temporary Work Area Easement Reach 3 Reach 4 Reach 5