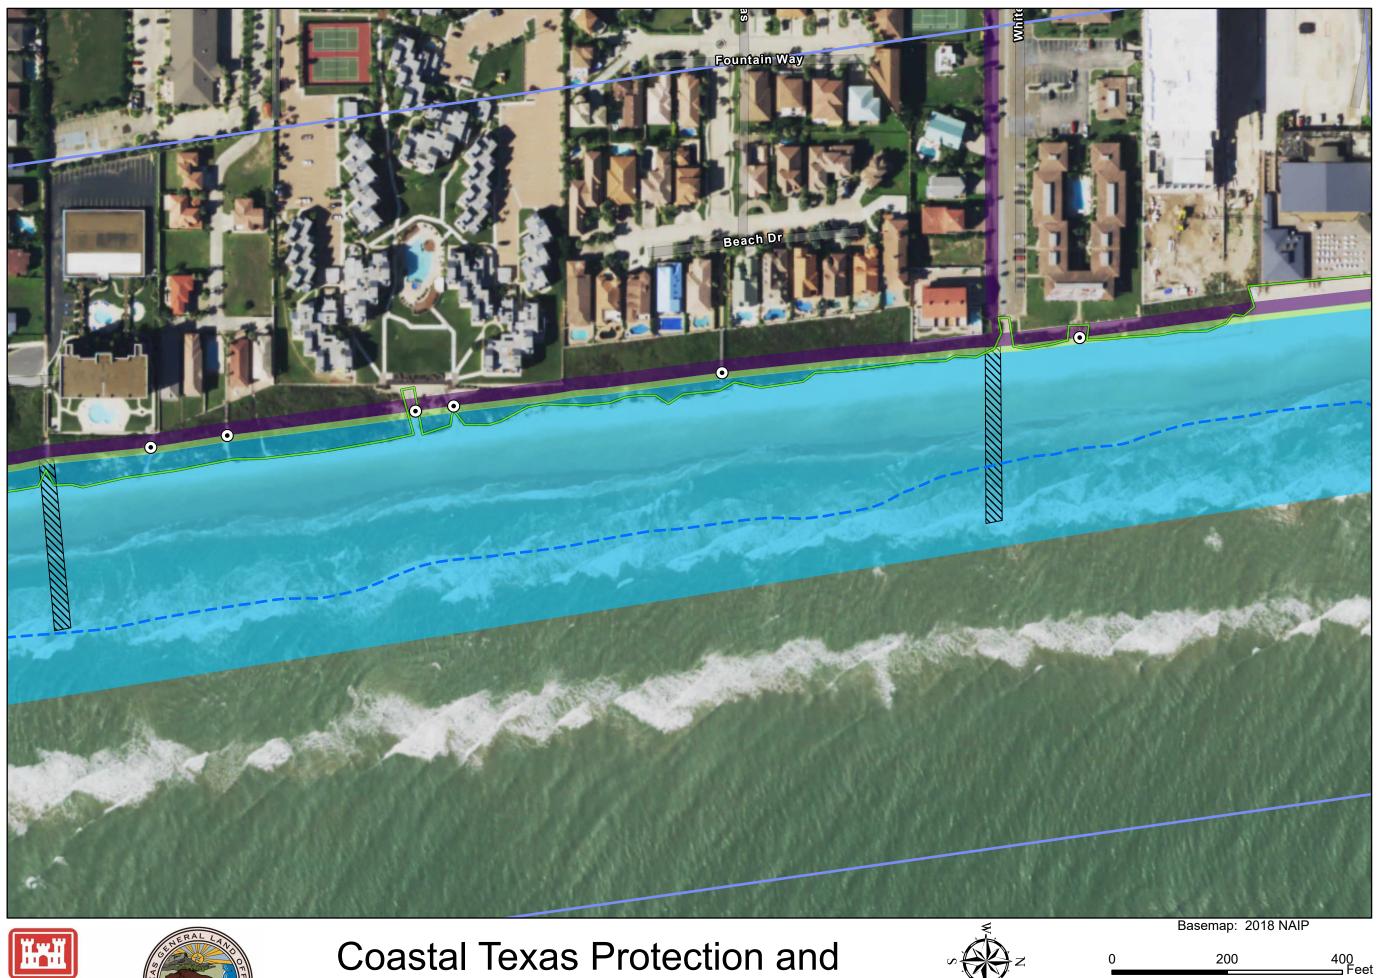

**Coastal Texas Protection and Restoration Feasibility Study** 

DATUM: NAD 1983 PROJECTION: STATE PLANE ZONE: TX-S 4205

Page 4 of 18

**Restoration Feasibility Study** 

DATUM: NAD 1983 PROJECTION: STATE PLANE ZONE: TX-S 4205