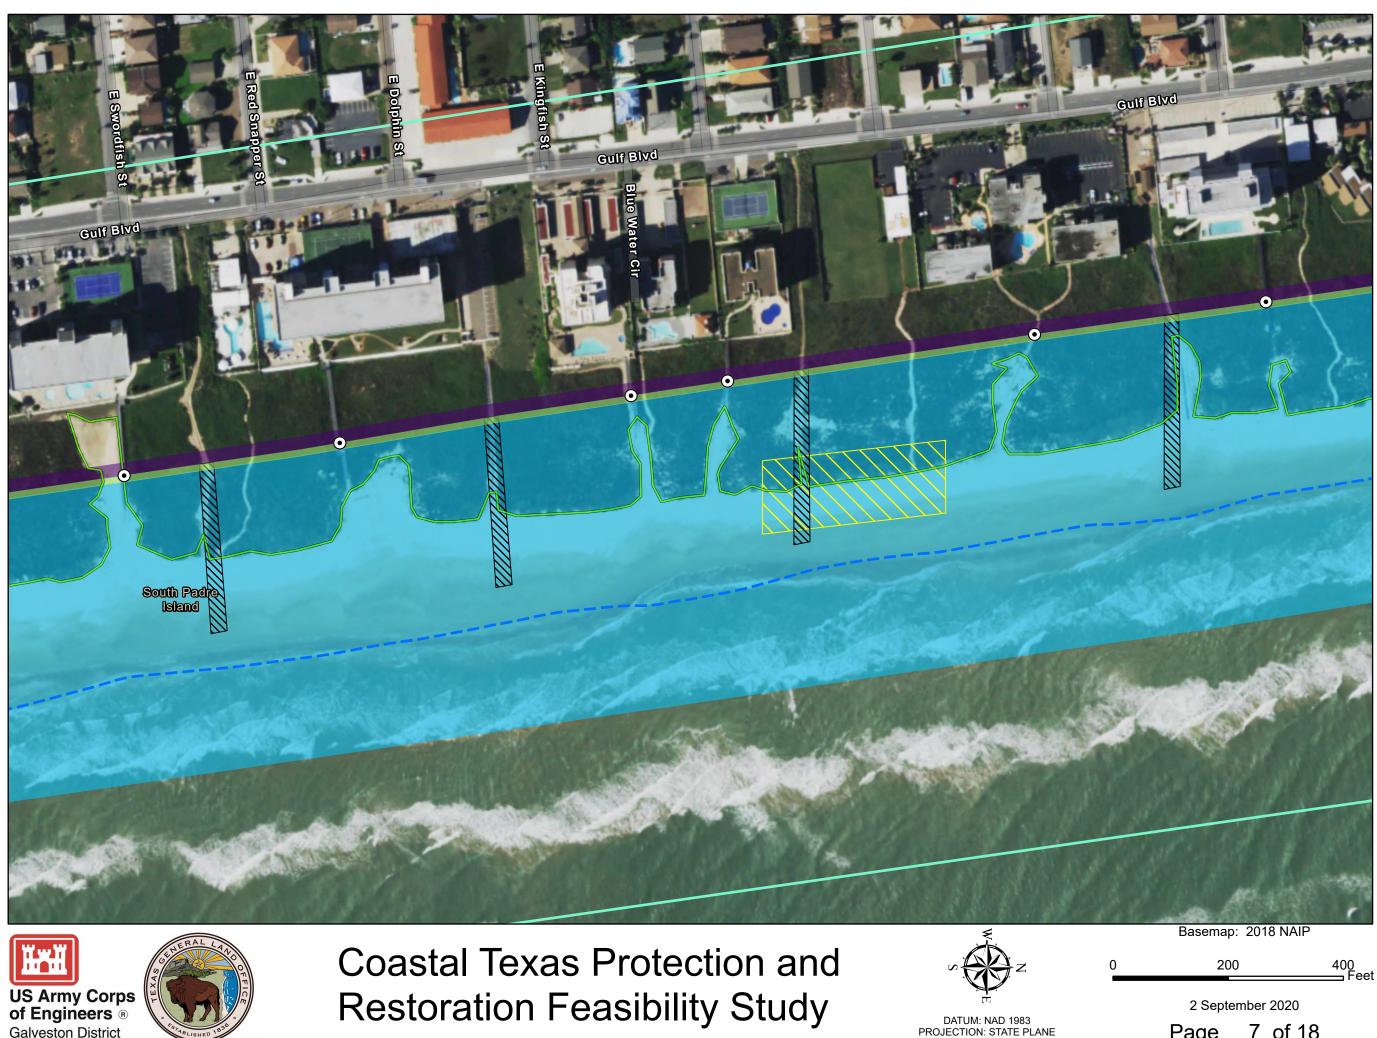

**Coastal Texas Protection and Restoration Feasibility Study** 

DATUM: NAD 1983 PROJECTION: STATE PLANE ZONE: TX-S 4205

Page 4 of 18

**Restoration Feasibility Study** 

DATUM: NAD 1983 PROJECTION: STATE PLANE ZONE: TX-S 4205