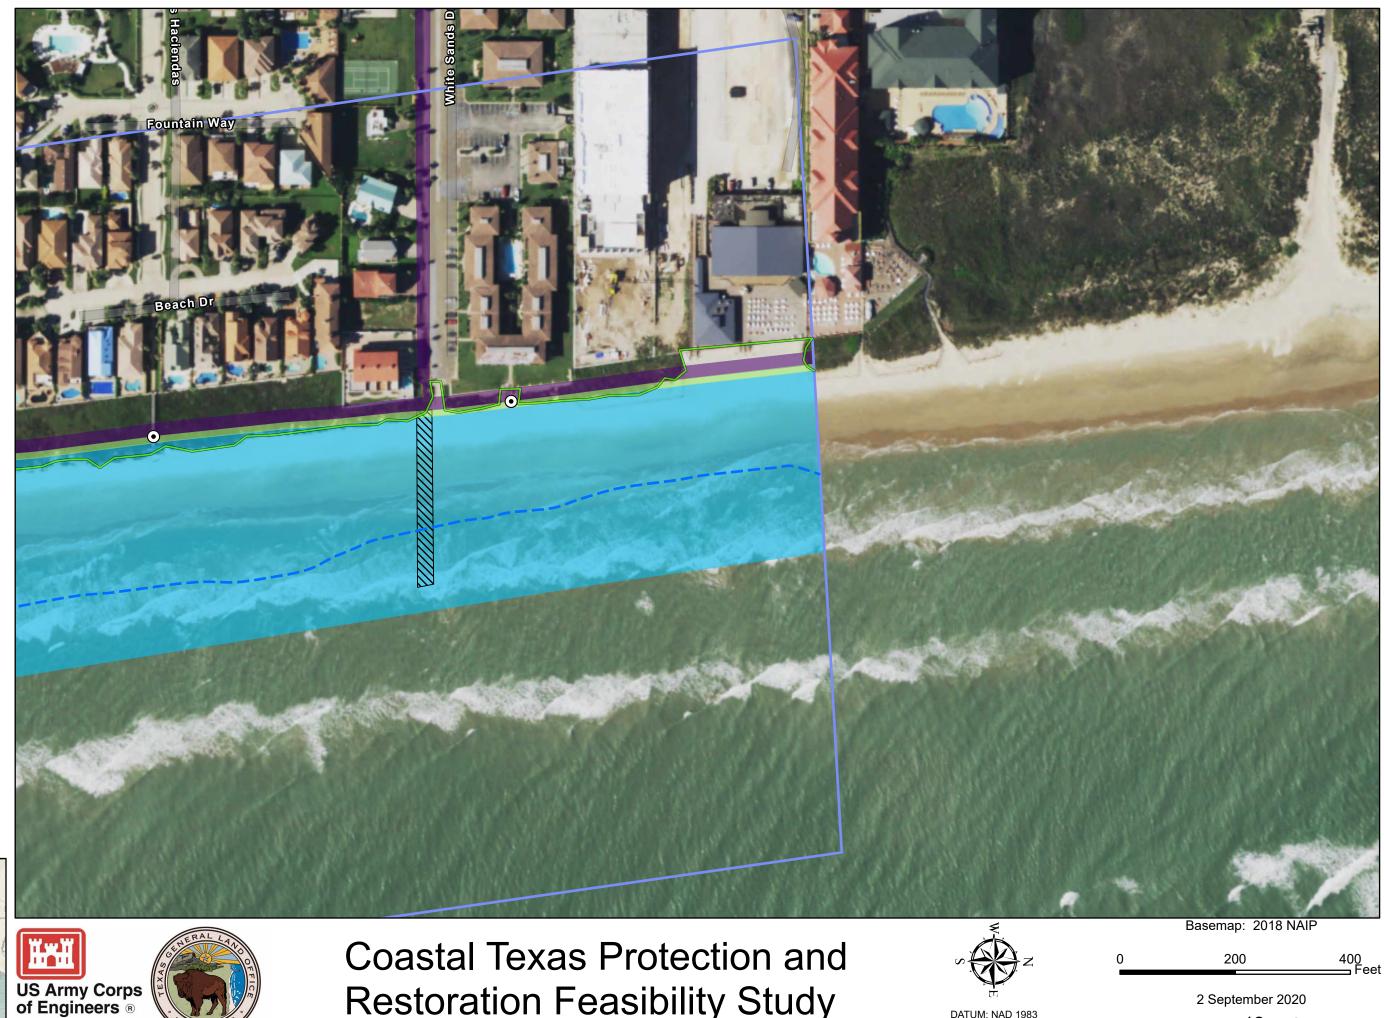

Private Beach  $\odot$ Access Approximate - Mean Low Tide Line Approximate Ling of Vegetation Beach Nourishment Public Beach Access Temporary Staging Area Permanent Easement Temporary Work Area Easement Reach 3 Reach 4 Reach 5

**Coastal Texas Protection and** 

Private Beach  $\odot$ Access Approximate - Mean Low Tide Line Approximate Ling of Vegetation Beach Nourishment Public Beach Access Temporary Staging Area Permanent Easement Temporary Work Area Easement Reach 3 Reach 4 Reach 5

**Coastal Texas Protection and** 

Private Beach  $\odot$ Access Approximate - Mean Low Tide Line Approximate Ling of Vegetation Beach Nourishment Public Beach Access Temporary Staging Area Permanent Easement Temporary Work Area Easement