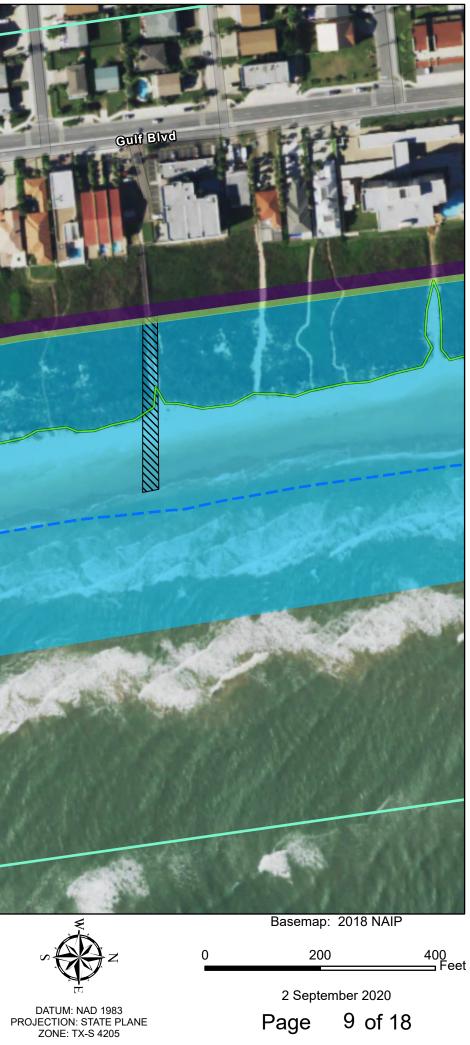

Ĭ. . I

**Coastal Texas Protection and Restoration Feasibility Study** 

DATUM: NAD 1983 PROJECTION: STATE PLANE ZONE: TX-S 4205

2 September 2020

Page 11 of 18

**Coastal Texas Protection and Restoration Feasibility Study** 

DATUM: NAD 1983 PROJECTION: STATE PLANE ZONE: TX-S 4205

2 September 2020

Page 12 of 18

Private Beach  $\odot$ Access Approximate - Mean Low Tide Line Approximate Ling of Vegetation Beach Nourishment Public Beach Access Temporary Staging Area Permanent Easement Temporary Work Area Easement Reach 3 Reach 4 Reach 5