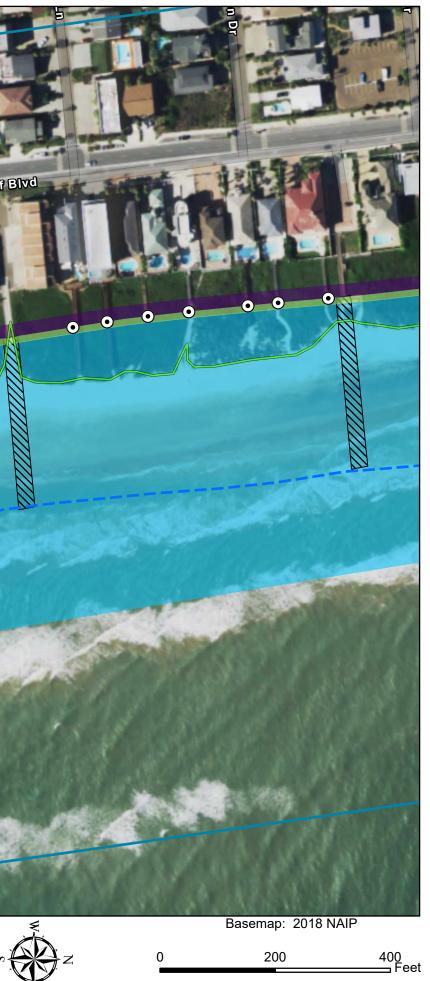

Private Beach  $\odot$ Access Approximate - Mean Low Tide Line Approximate Ling of Vegetation Beach Nourishment Public Beach Access Temporary Staging Area Permanent Easement Temporary Work Area Easement Reach 3 Reach 4 Reach 5

Reach 4 Reach 5

Coastal Texas Protection and Restoration Feasibility Study

DATUM: NAD 1983 PROJECTION: STATE PLANE ZONE: TX-S 4205 200

400 — Feet

2 September 2020

Page 10 of 18

Private Beach  $\odot$ Access Approximate - Mean Low Tide Line Approximate Ling of Vegetation Beach Nourishment Public Beach Access Temporary Staging Area Permanent Easement Temporary Work Area Easement Reach 3 Reach 4 Reach 5