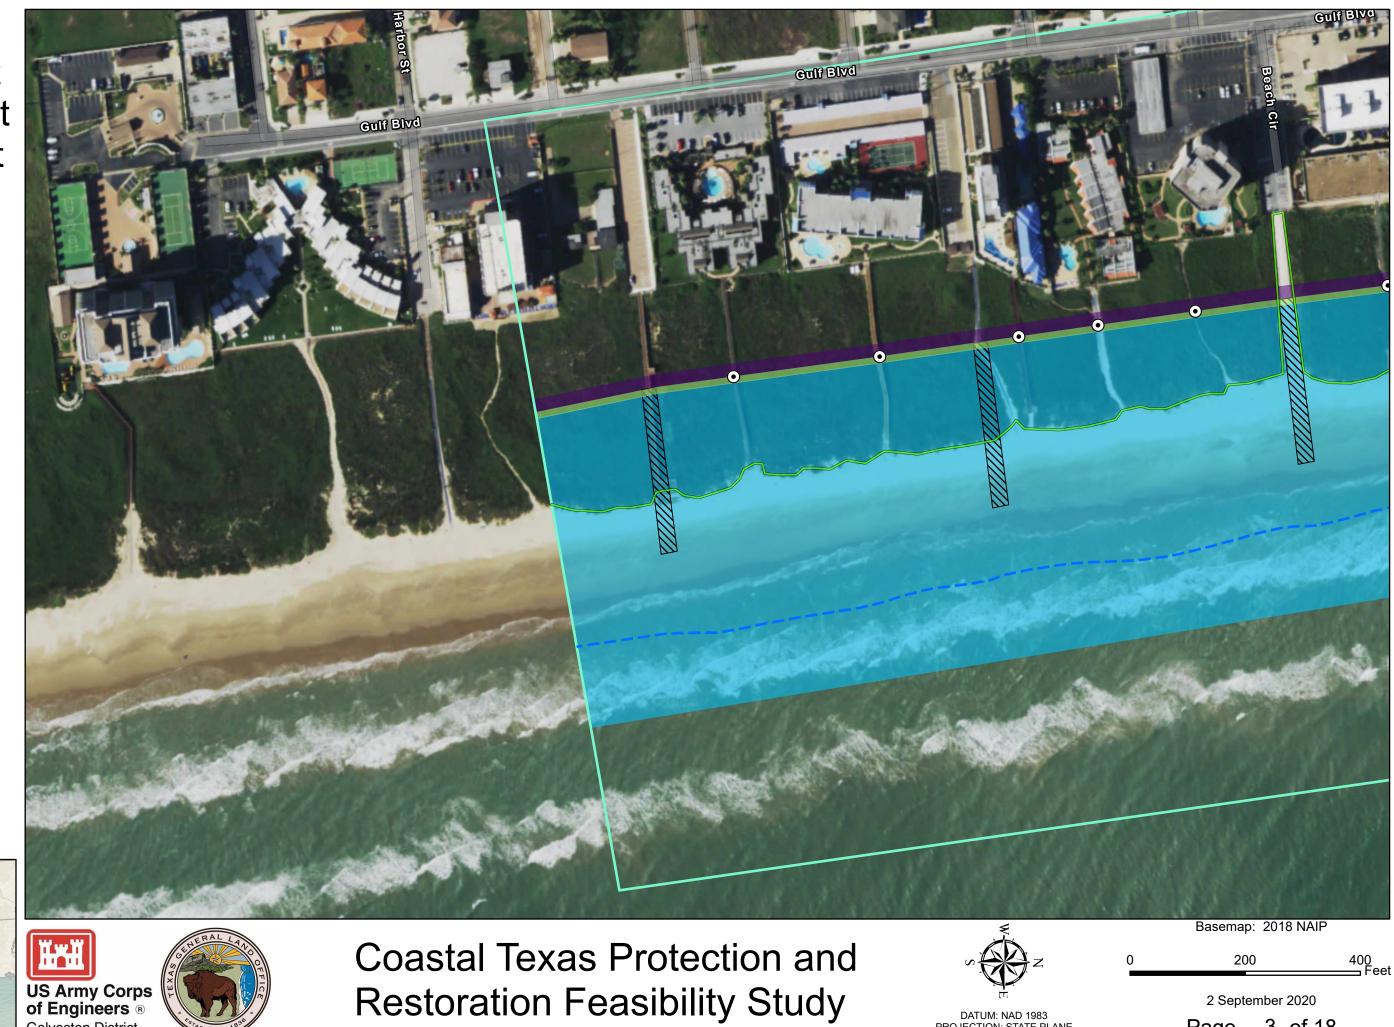

Private Beach  $\odot$ Access Approximate - Mean Low Tide Line Approximate Ling of Vegetation Beach Nourishment Public Beach Access Temporary Staging Area Permanent Easement Temporary Work Area Easement Reach 3 Reach 4 Reach 5