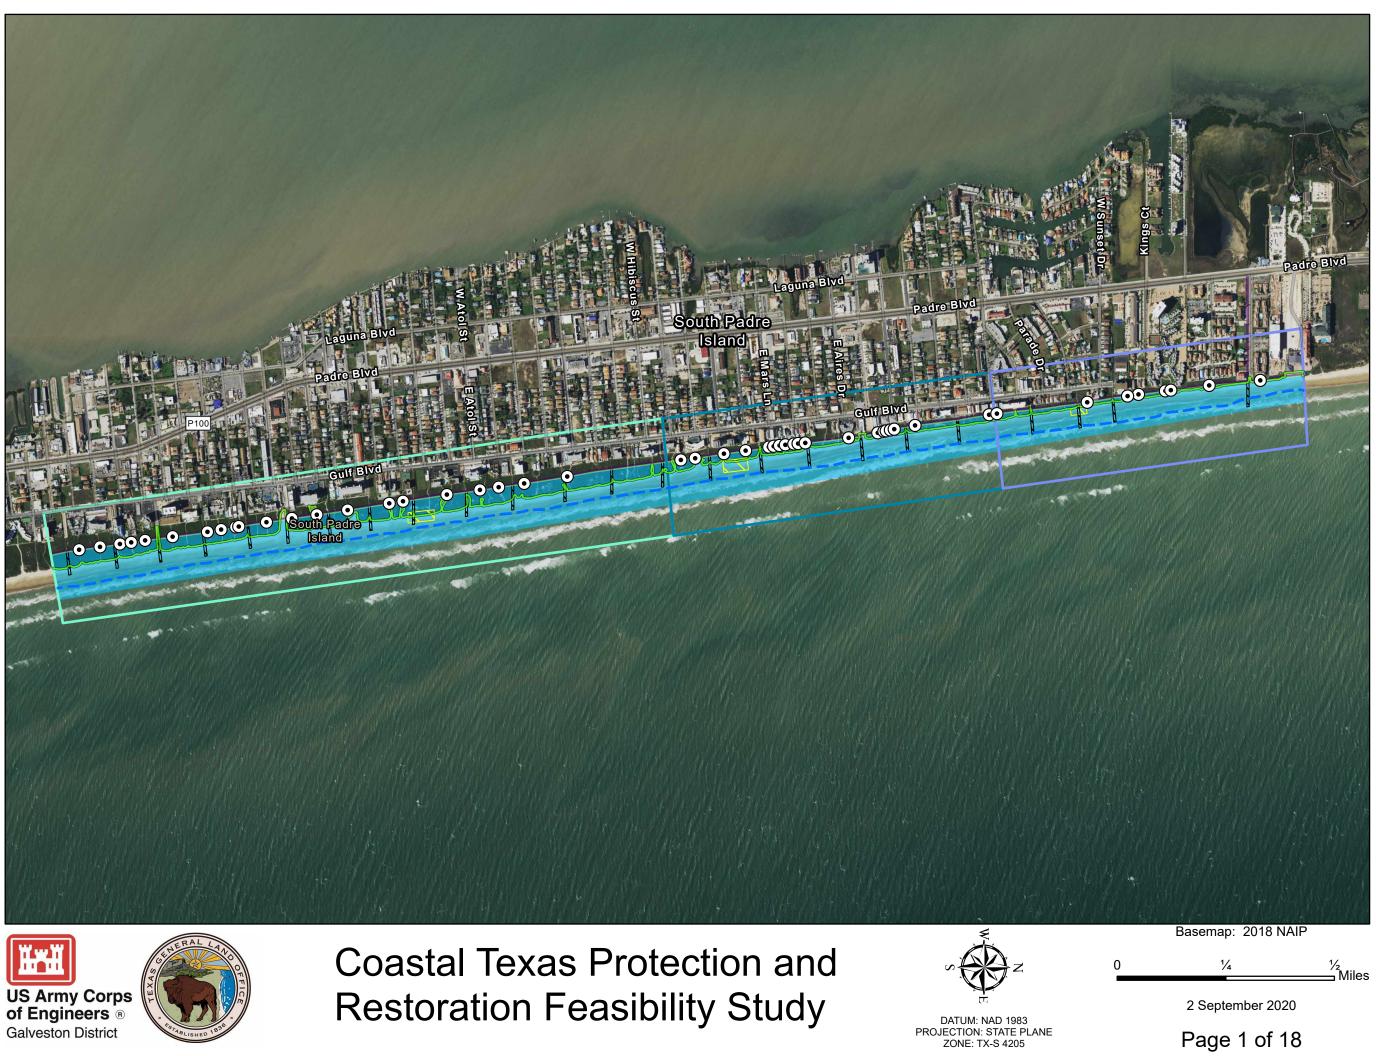

Private Beach  $\odot$ Access Approximate - Mean Low Tide Line Approximate Ling of Vegetation Beach Nourishment Public Beach Access Temporary Staging Area Permanent Easement Temporary Work Area Easement Reach 3 Reach 4 Reach 5

**Coastal Texas Protection and** 

Private Beach  $\odot$ Access Approximate - Mean Low Tide Line Approximate Ling of Vegetation Beach Nourishment Public Beach Access Temporary Staging Area Permanent Easement Temporary Work Area Easement Reach 3 Reach 4 Reach 5