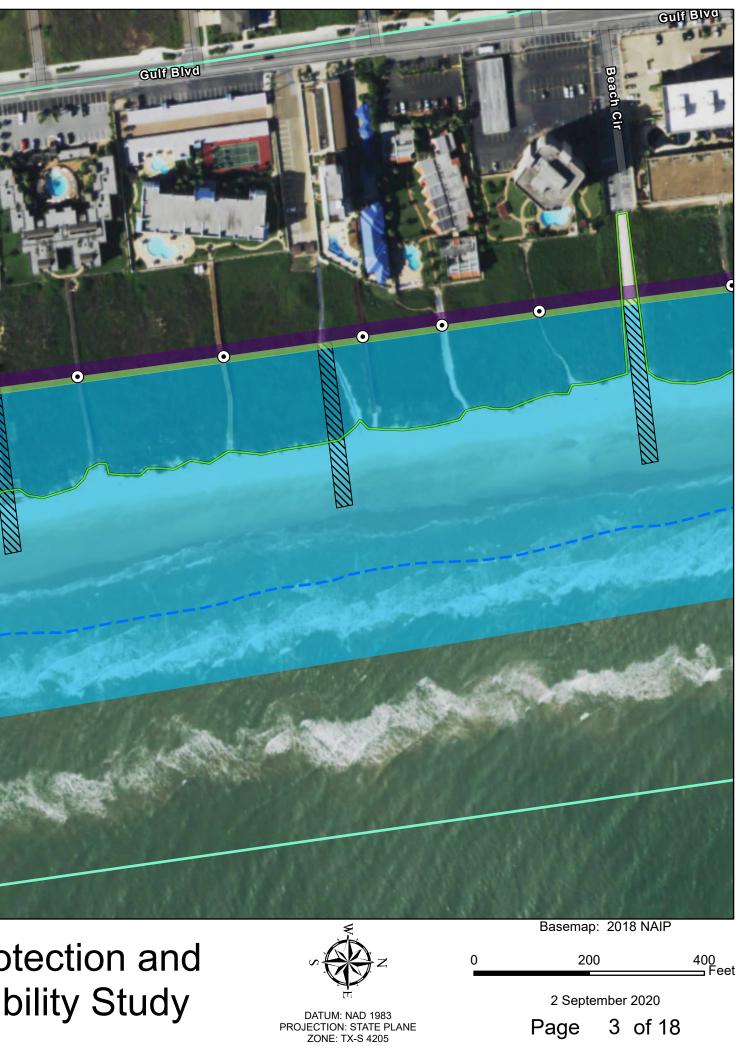

Private Beach  $\odot$ Access Approximate - Mean Low Tide Line Approximate Ling of Vegetation Beach Nourishment Public Beach Access Temporary Staging Area Permanent Easement Temporary Work Area Easement Reach 3 Reach 4 Reach 5