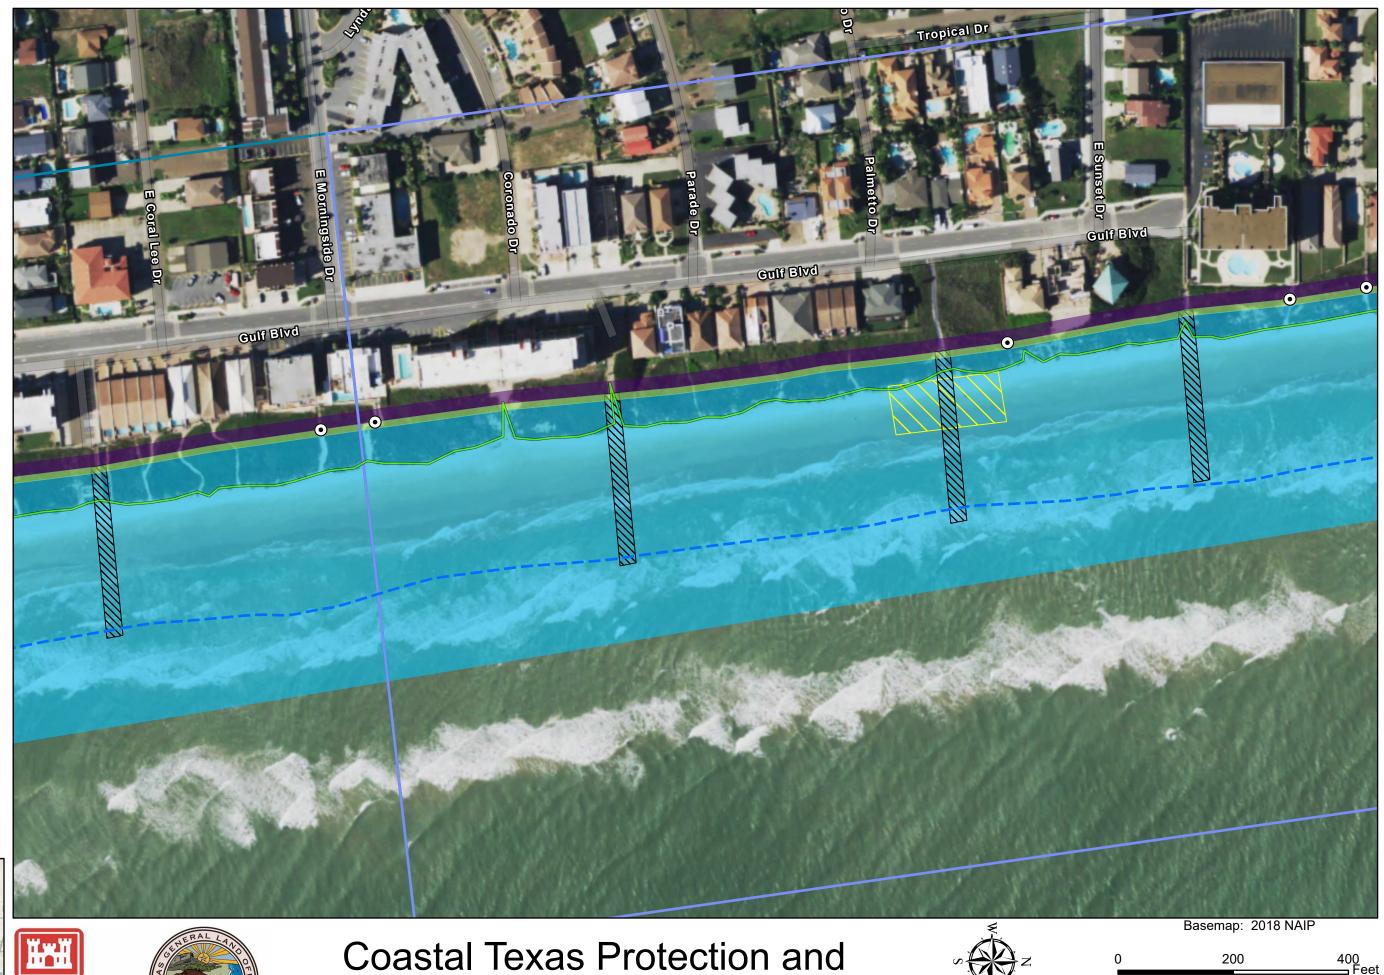

**Coastal Texas Protection and** 

Private Beach  $\odot$ Access Approximate - Mean Low Tide Line Approximate Ling of Vegetation Beach Nourishment Public Beach Access Temporary Staging Area Permanent Easement Temporary Work Area Easement Reach 3

Reach 4 Reach 5

Coastal Texas Protection and Restoration Feasibility Study

DATUM: NAD 1983 PROJECTION: STATE PLANE ZONE: TX-S 4205 200

400 — Feet

2 September 2020

Page 10 of 18

Private Beach  $\odot$ Access Approximate - Mean Low Tide Line Approximate Ling of Vegetation Beach Nourishment Public Beach Access Temporary Staging Area Permanent Easement Temporary Work Area Easement Reach 3 Reach 4 Reach 5

Ĭ. . I

**Coastal Texas Protection and Restoration Feasibility Study** 

DATUM: NAD 1983 PROJECTION: STATE PLANE ZONE: TX-S 4205

2 September 2020

Page 11 of 18

**Coastal Texas Protection and Restoration Feasibility Study** 